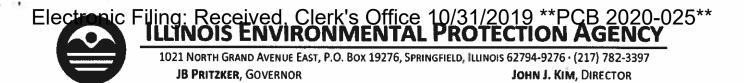

Is there a pollutant control flow diagram? Yes (diagram that was received on 8/28/2019)

Is there sufficient diagrams showing the pollution control facilities? Yes

This facility generates the following pollutants and prevents their discharge as indicated: Livestock waste is collected and land applied to cropland.

Darren-

We spoke earlier on the phone about our application for tax certification on our cattle confinement building. I attached a picture we had in our file showing the source and flow of manure through the facility. There are no external pump outs on this building. It is agitated and pumped out by opening a cover on the floor slats along the inside edge of the wall. The pump goes into this opening, all the way to the bottom of the pit floor where there is a shallow sump so that nearly all of the manure can be removed. If you need any other information or pictures please let me know.